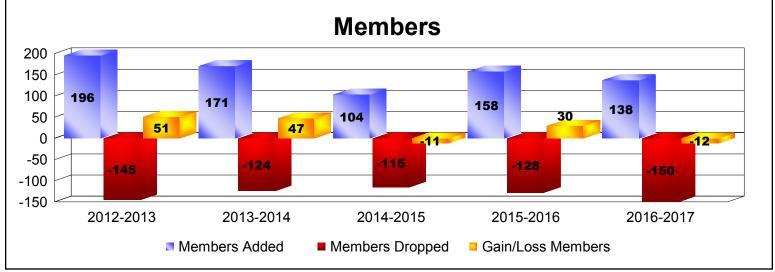

District 111SM As of June 2017 Cumulative

| Year      | New<br>Clubs | Dropped<br>Clubs | Gain/<br>Loss<br>Clubs | New<br>Members | Charter<br>Members | Reinstate<br>Members | Transfer<br>Members | Total<br>Member<br>Added | Total<br>Members<br>Dropped | Gain/<br>Loss<br>Members |
|-----------|--------------|------------------|------------------------|----------------|--------------------|----------------------|---------------------|--------------------------|-----------------------------|--------------------------|
| 2012-2013 | 2            | 0                | 2                      | 116            | 40                 | 29                   | 11                  | 196                      | -145                        | 51                       |
| 2013-2014 | 1            | 0                | 1                      | 130            | 27                 | 1                    | 13                  | 171                      | -124                        | 47                       |
| 2014-2015 | 0            | 0                | 0                      | 98             | 0                  | 0                    | 6                   | 104                      | -115                        | -11                      |
| 2015-2016 | 1            | 0                | 1                      | 124            | 22                 | 2                    | 10                  | 158                      | -128                        | 30                       |
| 2016-2017 | 0            | 0                | 0                      | 115            | 1                  | 2                    | 20                  | 138                      | -150                        | -12                      |
| Average   | 1            | 0                | 1                      | 117            | 18                 | 7                    | 12                  | 153                      | -132                        | 21                       |