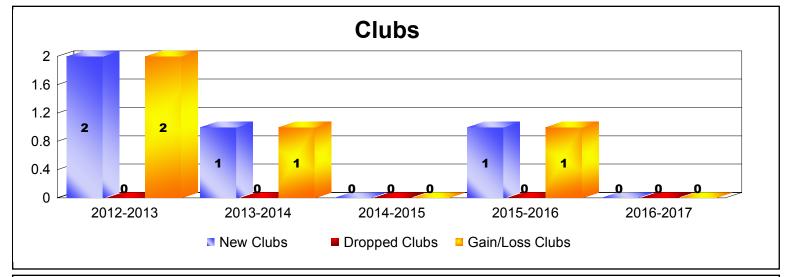

District 111SM As of June 2017 Cumulative

| Year      | New<br>Clubs | Dropped<br>Clubs | Gain/<br>Loss<br>Clubs | New<br>Members | Charter<br>Members | Reinstate<br>Members | Transfer<br>Members | Total<br>Member<br>Added | Total<br>Members<br>Dropped | Gain/<br>Loss<br>Members |
|-----------|--------------|------------------|------------------------|----------------|--------------------|----------------------|---------------------|--------------------------|-----------------------------|--------------------------|
| 2012-2013 | 2            | 0                | 2                      | 116            | 40                 | 29                   | 11                  | 196                      | -145                        | 51                       |
| 2013-2014 | 1            | 0                | 1                      | 130            | 27                 | 1                    | 13                  | 171                      | -124                        | 47                       |
| 2014-2015 | 0            | 0                | 0                      | 98             | 0                  | 0                    | 6                   | 104                      | -115                        | -11                      |
| 2015-2016 | 1            | 0                | 1                      | 124            | 22                 | 2                    | 10                  | 158                      | -128                        | 30                       |
| 2016-2017 | 0            | 0                | 0                      | 115            | 1                  | 2                    | 20                  | 138                      | -150                        | -12                      |
| Average   | 1            | 0                | 1                      | 117            | 18                 | 7                    | 12                  | 153                      | -132                        | 21                       |